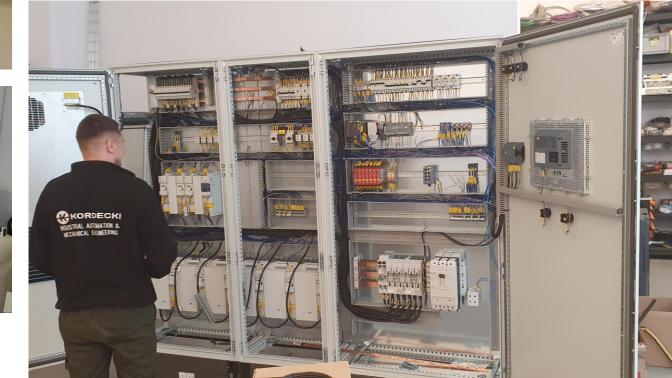

### #1 Projects – Control cabinets prefabrication for ESS

- Project review
- Design improvement
- Prefabication of control cabinets

#### #2 Projects – Conectiong of automation system for cryogenics in ESS

- Cables measuements
- Conections
- Loopchecks
- System commisioning ( in the future 2022)

#### #3 Projects – Customized heaters drivers system for Cryomodule in ESS

- Design consultation
- System project
- controller design in cooperation with another company
- Control cabinet prefabrication
- System connection
- System calibrationon
- System commisioning
- System testiong in TS2 (in progres)