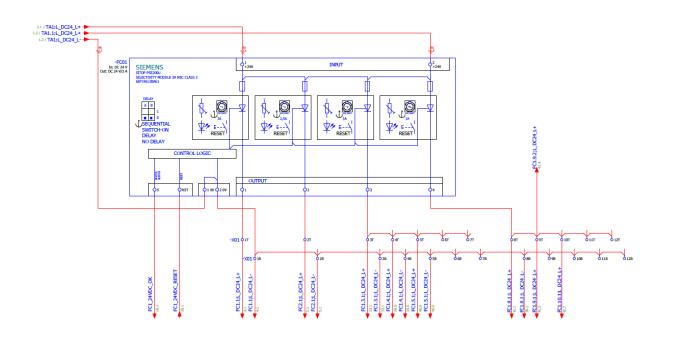

### #1 Projects – Control cabinets prefabrication for ESS

- Project review
- Design improvement
- Prefabication of control cabinets

#### #3 Projects – Customized heaters drivers system for Cryomodule in ESS

- Design consultation
- System project
- controller design in cooperation with another company
- Control cabinet prefabrication
- System connection
- System calibrationon
- System commisioning
- System testiong in TS2 (in progres)