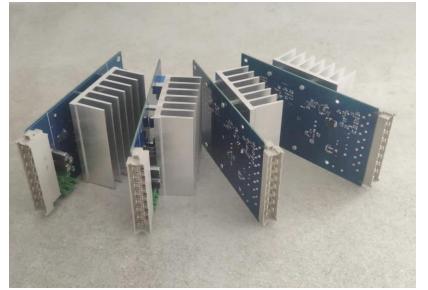

#### #3 Projects – Customized heaters drivers system for Cryomodule in ESS

- Design consultation
- System project
- controller design in cooperation with another company
- Control cabinet prefabrication
- System connection
- System calibrationon
- System commisioning
- System testiong in TS2 (in progres)