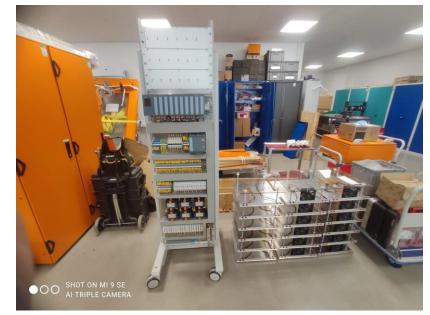

### #1 Projects – Control cabinets prefabrication for ESS

- Project review
- Design improvement
- Prefabication of control cabinets

#### #2 Projects – Conectiong of automation system for cryogenics in ESS

- Cables measuements
- Conections
- Loopchecks
- System commisioning ( in the future 2022)