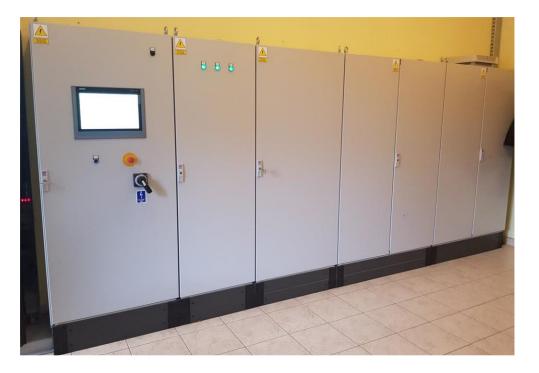

#### #2 Projects – Conectiong of automation system for cryogenics in ESS

- Cables measuements
- Conections
- Loopchecks
- System commisioning ( in the future 2022)

#### #3 Projects – Customized heaters drivers system for Cryomodule in ESS

- Design consultation
- System project
- controller design in cooperation with another company
- Control cabinet prefabrication
- System connection
- System calibrationon
- System commisioning
- System testiong in TS2 (in progres)