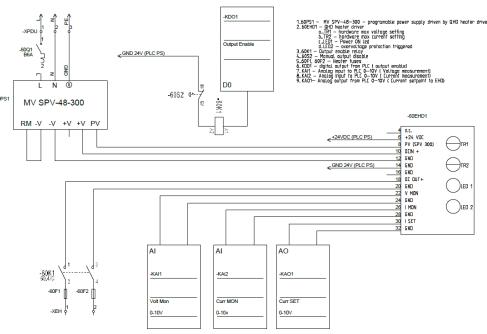

#### #3 Projects – Customized heaters drivers system for Cryomodule in ESS

- Design consultation
- System project
- controller design in cooperation with another company
- Control cabinet prefabrication
- System connection
- System calibrationon
- System commisioning
- System testiong in TS2 (in progres)