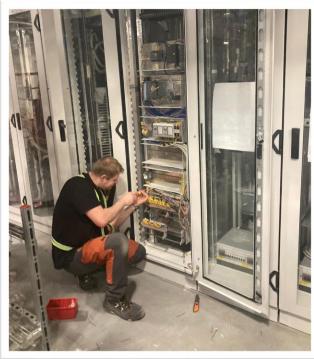

#### #2 Projects – Conectiong of automation system for cryogenics in ESS

- Cables measuements
- Conections
- Loopchecks
- System commisioning ( in the future 2022)